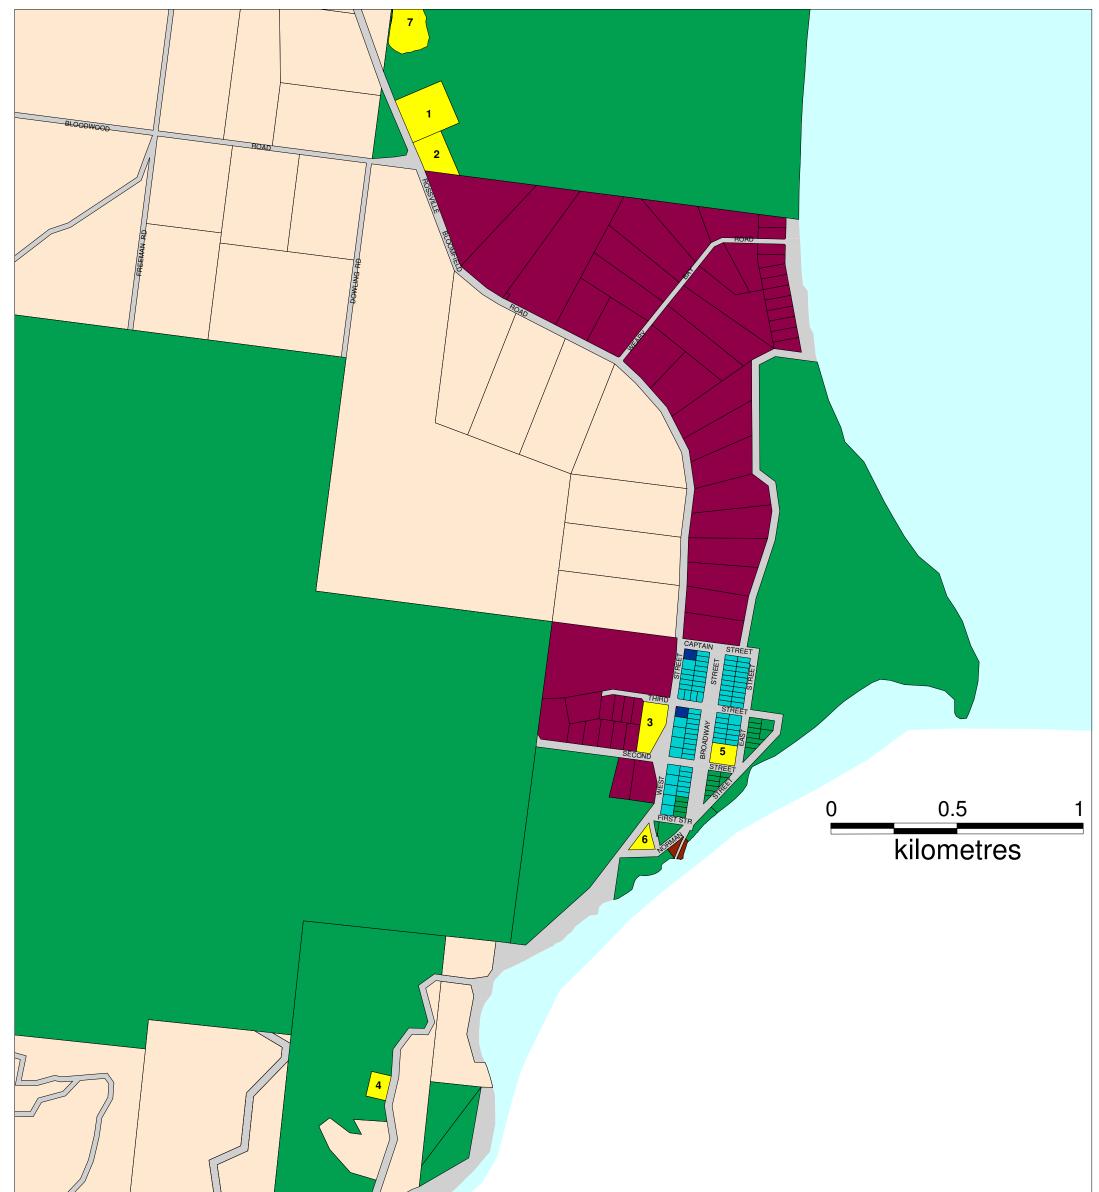

|   |                                        | No:               | Community Uses               |                    |                                          |
|---|----------------------------------------|-------------------|------------------------------|--------------------|------------------------------------------|
|   |                                        |                   | RESERVE (LOCAL GOVT PURPO    | SES)               | <u>egend</u>                             |
|   |                                        | 2                 | 2 RESERVE (LOCAL GOVT PURPO  | SES)               | Business                                 |
|   |                                        |                   | 3 RESERVE (SPORT & RECREATIO | N)                 | Conservation<br>Community Uses           |
|   |                                        |                   | 4 RESERVE (SCHOOL)           | _                  | Industrial                               |
|   |                                        |                   | 5 RESERVE (PARK & RECREATION |                    | Open Space<br>Rural Residential          |
|   |                                        |                   | 8 RESERVE (LOCAL GOVT PURPO  | SES)               | Rural                                    |
|   |                                        |                   | 7 OVAL & SPORTSGROUND        | •                  | Village                                  |
| N |                                        |                   |                              |                    | T                                        |
|   |                                        | Ayton Loca        |                              | DATE:              | CAD FILE:                                |
|   | Cook Shire (Plan 1 of Ayton, Rossville |                   |                              | 21/8/2006          | TPS-A3-Ayton-V9.wor                      |
|   | Planning Scheme                        | and Portland Road | ds Locality)<br>MAP 4        | SCALE:<br>1:15,000 | drawn by:<br>Cook Shire<br>Survey Office |
|   | 1 June :                               | 2007              |                              |                    |                                          |